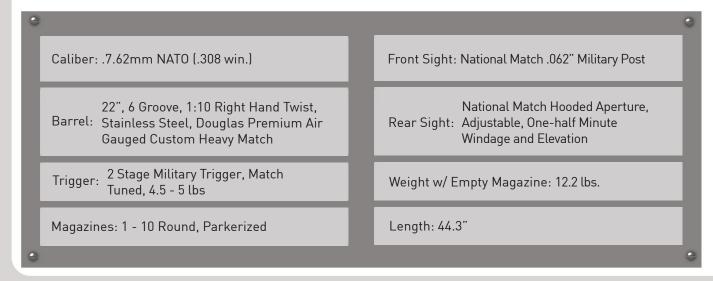

## THE ARMORY 1911 · M1A · M1 GARAND

The Super Match M1A™ rifle embodies the most sophisticated development in Gas Gun™ technology. Capable of sub-MOA accuracy with the proper ammunition, the Super Match is built for the individual who demands the very best. A truly custom gun. Springfield's latest proprietary development for the Super Match is the rear lugged receiver. Additional extraordinary features include an ultra heavy air gauged national match barrel, custom oversized op-rod guide and maximum dimension match grade stocks available in American walnut and McMillan fiberglass.