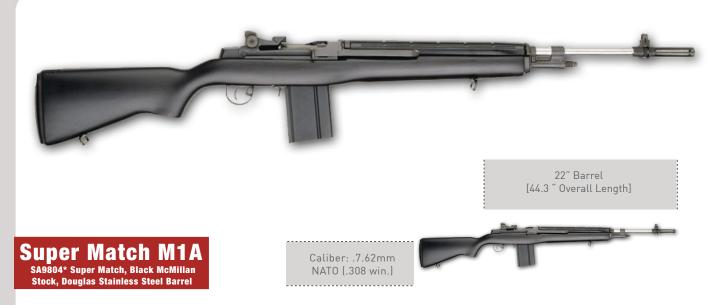

## THE ARMORY 1911 · M1A · M1 GARAND

The Super Match M1A™ rifle embodies the most sophisticated development in Gas Gun™ technology. Capable of sub-MOA accuracy with the proper ammunition, the Super Match is built for the individual who demands the very best. A truly custom gun. Springfield's latest proprietary development for the Super Match is the rear lugged receiver. Additional extraordinary features include an ultra heavy air gauged national match barrel, custom oversized op-rod guide and maximum dimension match grade stocks available in American walnut and McMillan fiberglass.